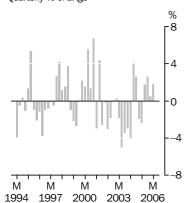

#### **IMPORT PRICE INDEX: all groups** Quarterly % change

#### IMPORT PRICE INDEX

■ The Import Price Index increased by 1.8% in the March quarter 2006, following a 0.4% increase in the December quarter 2005. Crude and other petroleum oils were the main contributors to the increase. The most significant offsetting price decreases were for imports of chemical products and medicaments. Through the year to March quarter 2006, the IPI rose 6.7%.