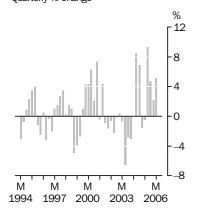

### **EXPORT PRICE INDEX: all groups**Ouarterly % change

#### **EXPORT PRICE INDEX**

■ The Export Price Index increased by 5.1% in the March quarter 2006, following a 2.2% increase in the December quarter 2005. The increase this quarter was driven by price rises for aluminium, gold, alumina, crude petroleum oils, copper ores and concentrates, refined copper and alloys, and zinc. The most significant offsetting price decreases were for exports of medicaments and fresh and frozen edible offal. Through the year to March quarter 2006, the EPI rose 22.9%.